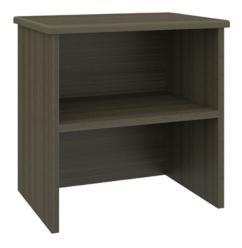

# atlanta II

Hutch

# atlanta II

Taking on a new twist from an old classic, the Atlanta II re-invents itself by adding feet for a wonderful new design with tried and true appeal. Cleaning and maintenance are simple and easy when case goods are elevated. Available with or without contrasting edges as well as custom color combinations.

Model: A2BH 20.5W 11.75D 20H

# Statement of Line

A2BH

20.5W 11.75D 20H