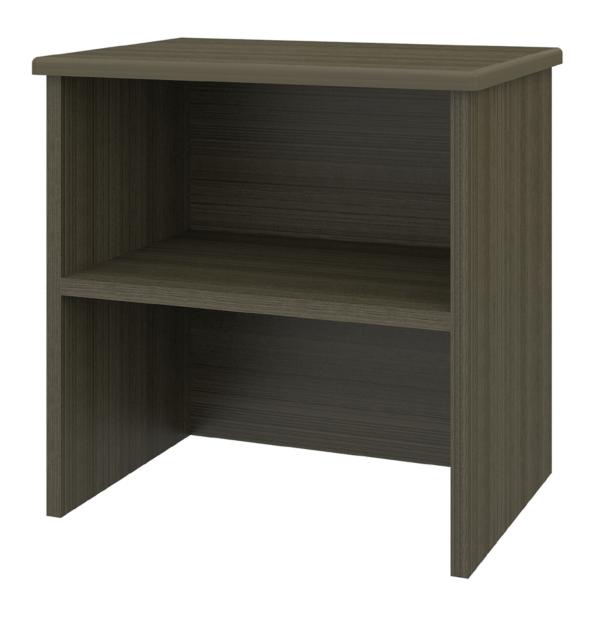

# atlanta II

Hutch

# atlanta II

Taking on a new twist from an old classic, the Atlanta II re-invents itself by adding feet for a wonderful new design with tried and true appeal. Cleaning and maintenance are simple and easy when case goods are elevated. Available with or without contrasting edges as well as custom color combinations.

Model: A2BH 20.5W 11.75D 20H

# Statement of Line

A2BH

20.5W 11.75D 20H